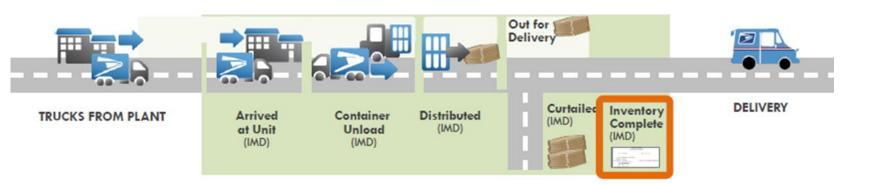

#### **USPS Delivering to the Last Mile**

#### **Delivering the Last Mile**

More and more parcel shippers use USPS to deliver to their customers at the last mile

- FedEx
- UPS
- Amazon
- Target

Mailers & Shippers dropped nearly **400 million pieces directly** into our post offices during peak season with **99.6 percent delivered on time**.

On 12/18/18 USPS averaged 2 million packages delivered every hour 5:00 AM to 9:00 PM (adjusted for time zone differentials)

USPS Reach: 137 Million Street Addresses 19 Million PO Boxes Six Days per Week + 2.5 Million Packages every Sunday to 2 Million Homes