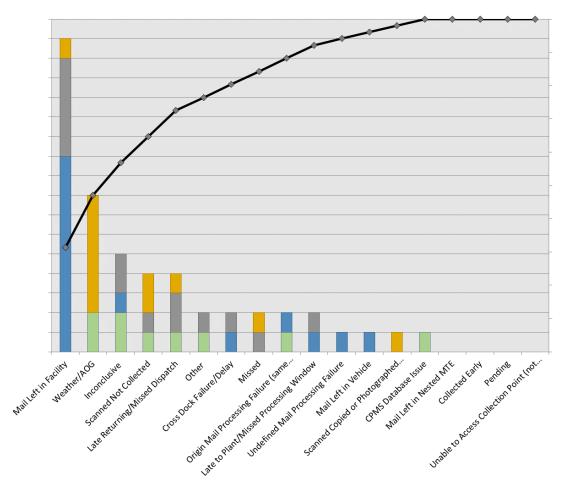

#### **First Mile Impacts**

Letters First Mile Impact

Impact = Pcnt Pnts

USPS Q2TD thru 1/31

Collection Box Mail Issues YTD