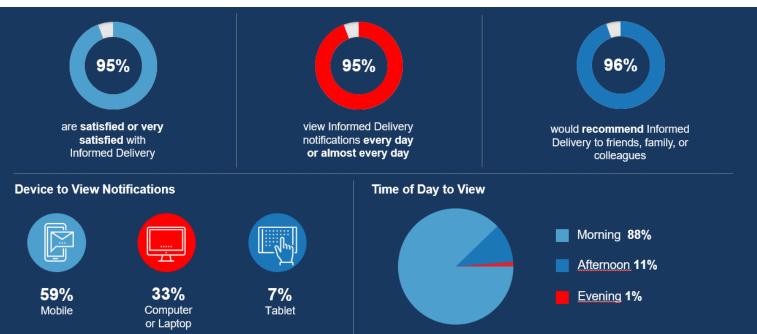

# **Informed Delivery**

Over 7.5 million users Users include large companies such as ESPN

PitneyBowes

**JoAnn Brands** 