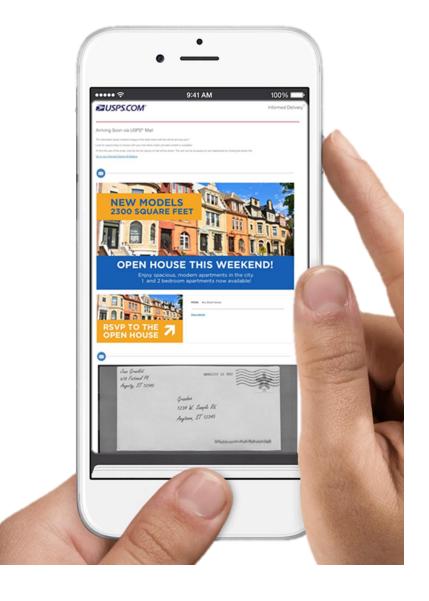

#### **Informed Delivery**

Informed Delivery users receive scanned images of the exterior of incoming letter-sized mailpieces (processed through automated equipment).

Images are available via email notification, online dashboard, or mobile app.

If a mailer participates in Informed Delivery, supplemental content, referred to as "interactive campaigns," will be shown (for Letters or Flats).

Interactive campaigns include custom images and a URL that directs the user to a digital experience.