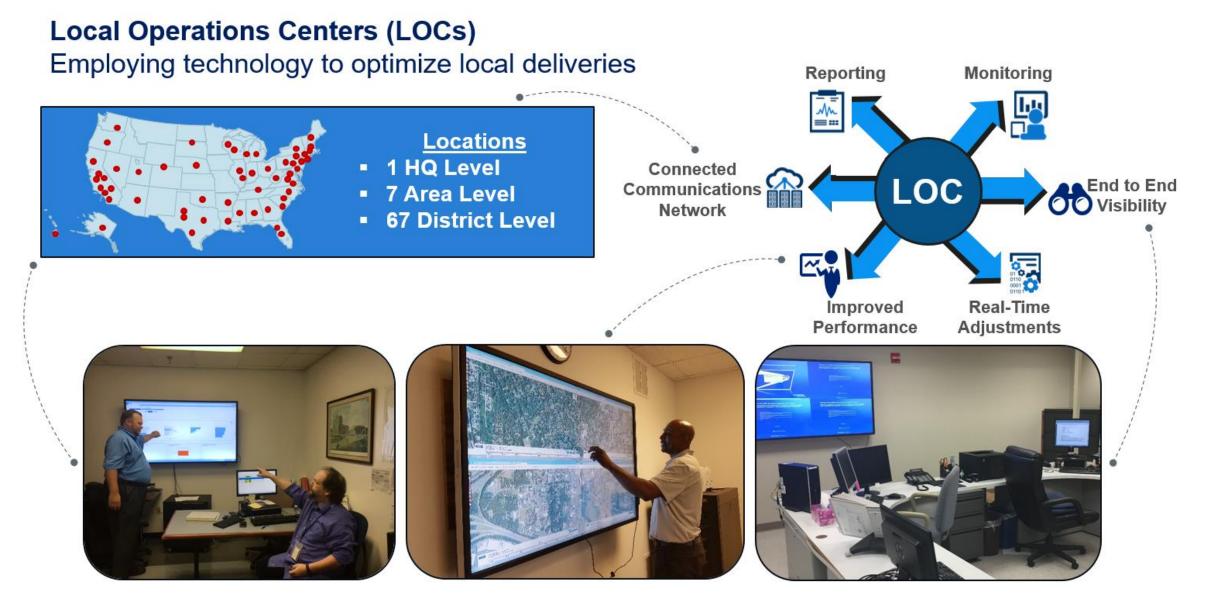

S Q2TD thru 1/31



Collection Box Mail Issues YTD



#### Misdelivery Issues per 100,000 Deliveries





#### **First and Last Mile**



#### **UAA Percent of Total Volume**

Source: EDW/PPR

#### ECC Package Complaints November, December, January

| Total Packages         | 1,512,044,630 |       |              |
|------------------------|---------------|-------|--------------|
| ECC Package Complaints | 145,108       | 0.01% |              |
| UAA/Returned in Error  | 2,625         | 1.8%  | 0.0002%<br>1 |



## **Informed Visibility**

# **First and Last Mile Failures**

- Reduce errant SPM scan requests & responses Improve feedback on DPS errors Root cause analysis of bundle failures
- Develop tech based, preemptive misdelivery solutions Carrier route level performance data













#### **Delivery Unit Automation**

#### **Automated Delivery Unit Sorter (ADUS)**

- Currently sorting packages in five complex delivery units
- Processes five digit to carrier route level Additional expansion pending

#### Testing flat bundle processing

Speed

Accuracy

Efficiency

Scanning

UNITED STATES POSTAL SERVICE®

> Improve read rate (currently 75%) Work through processing windows Improve the current flow







## **Processing Operations Initiatives**

- Workforce Realignment
  - Right people, right place, right time
  - 273 Facilities completed the model
- Operating Plan Compliance



- Improve Equipment Utilization
  - Daily monitoring machine utilization based on (24hr Maintenance Window) = opportunity hour
  - Equipment Placement Model Relocate under-utilized machines to w