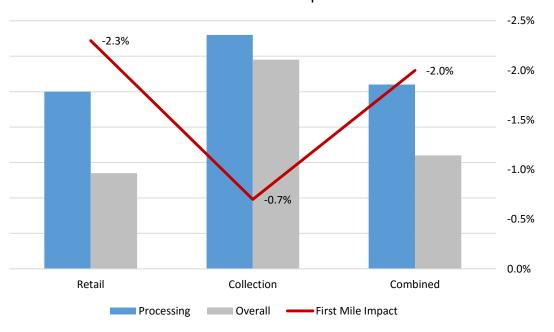

#### **First Mile Impacts**

Letters First Mile Impact

Impact = Pcnt Pnts

USPS Q2TD thru 1/31

Collection Box Mail Issues YTD