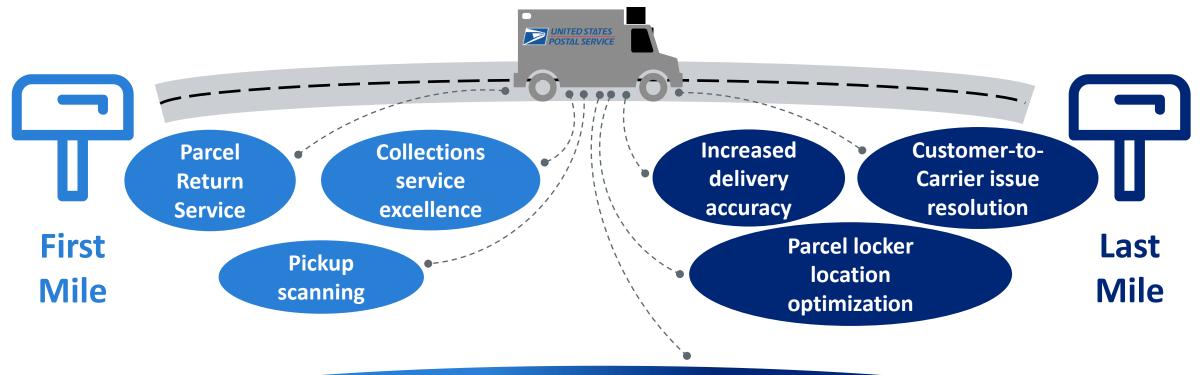

#### **First and Last Mile**

# **First and Last Mile Failures**

- Reduce errant SPM scan requests & responses Improve feedback on DPS errors Root cause analysis of bundle failures
- Develop tech based, preemptive misdelivery solutions Carrier route level performance data