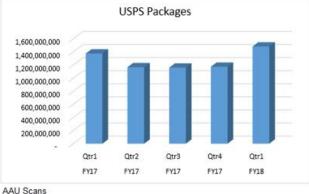

#### ECC Package Complaints November, December, January

| Total Packages         | 1,512,044,630 |       |              |
|------------------------|---------------|-------|--------------|
| ECC Package Complaints | 145,108       | 0.01% |              |
| UAA/Returned in Error  | 2,625         | 1.8%  | 0.0002%<br>1 |