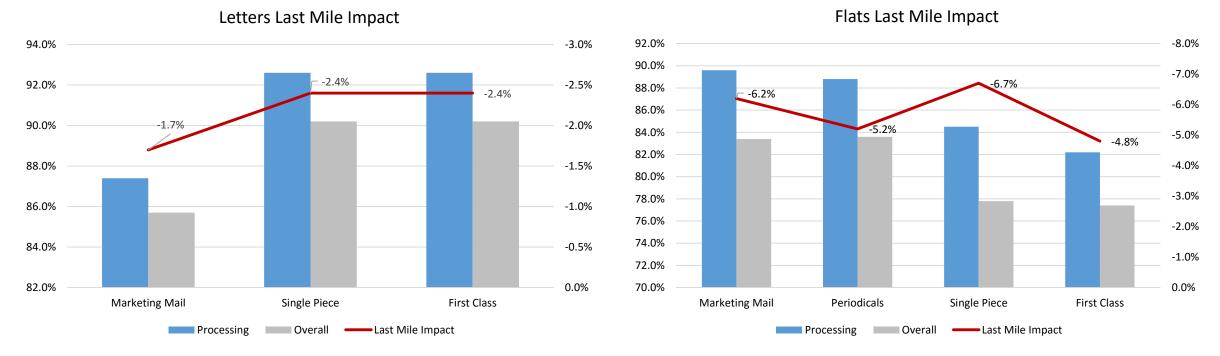

#### **First Mile Impacts**

Letters First Mile Impact

Impact = Pcnt Pnts

USPS Q2TD thru 1/31

Collection Box Mail Issues YTD