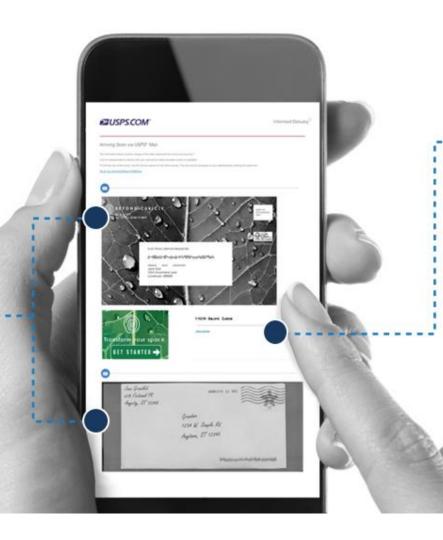

#### **Informed Delivery**

Informed Delivery users receive scanned images of the exterior of incoming letter-sized mailpieces (processed through automated equipment).

Images are available via email notification, online dashboard, or mobile app.

If a mailer participates in Informed Delivery, supplemental content, referred to as "interactive campaigns," will be shown (for Letters or Flats).

Interactive campaigns include custom images and a URL that directs the user to a digital experience.